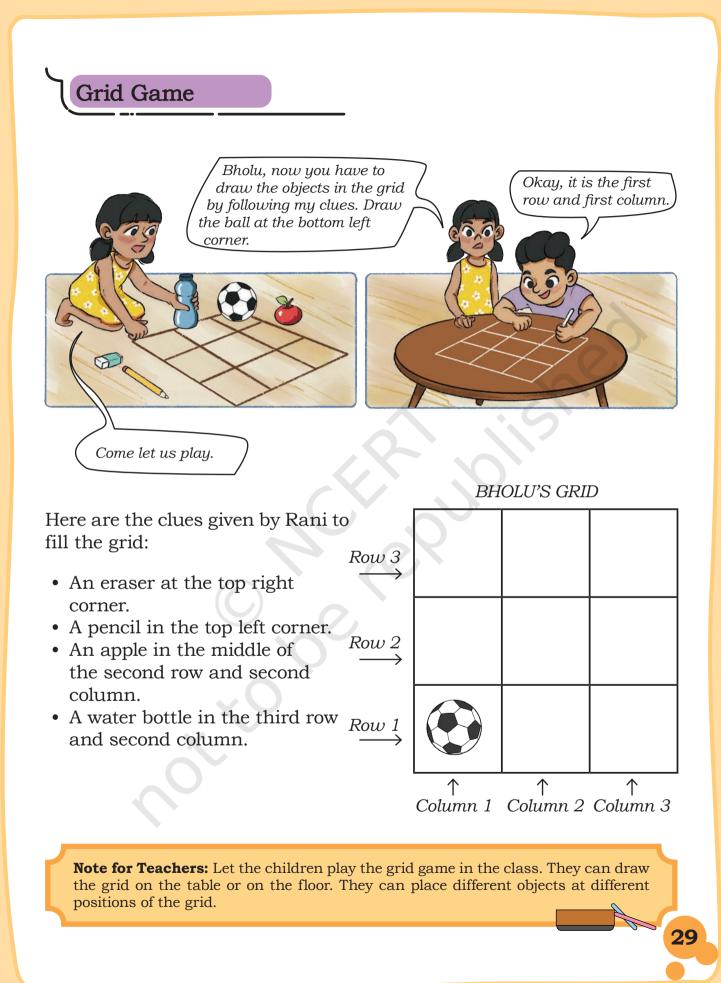

1. Mark Jagat's position in the picture.

28

- 2. Describe the position of the blue bag \_\_\_\_\_
- 3. What do you see on the middle desk of the second row?
- 4. Where is the notebook kept the first desk in the second row or the middle desk in the third row?
- 5. Draw an apple on the third desk of the second row.