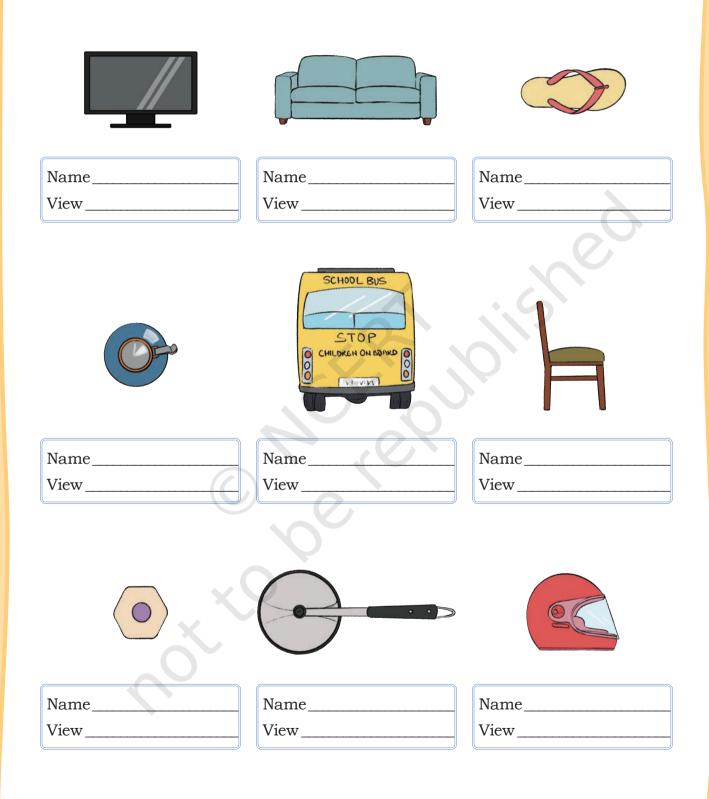

**Note for Teachers:** Children may come up with different answers. Also, discuss with them the kinds of views present in the pictures, for example, top view, side view, and front view.

3. Look at the pictures and name the objects. Also write which view of the object is given.