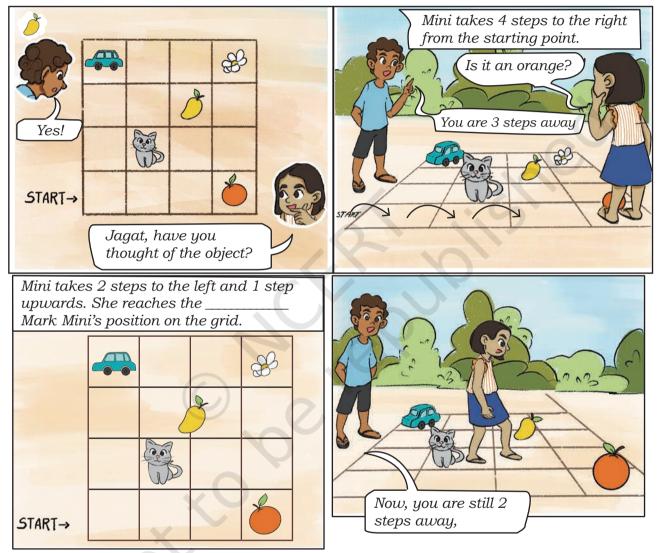

## Grid Game — Treasure Hunt

In this game, one player has to think of an object from the grid and help the other player locate it.

Let's see how Jagat and Mini are playing.

What object did Jagat think of?

**Note for Teachers:** How to play—There are objects placed in a 4×4 grid. The first player helps the second player to reach the object he/she has thought of by giving clues. The players can move up, down, left or right. No diagonal movements are allowed. Children can play this game in pairs. Let student write/speak about the paths: provide them with prompts/questions/fillers, such as from the starting point, I moved \_\_\_\_steps left/right. Then I moved \_\_\_\_steps up/down and so on.

Play the game with your partner.

From the starting point, trace the paths to reach the flower. How many steps are required for each path?

Speak out or write down the different paths followed to reach the flower.

From the starting point, where would you reach in a smaller number of steps: the mango or the orange?

Drone Around the School

Gyan has got a drone to show her friends. A drone can take pictures while flying.