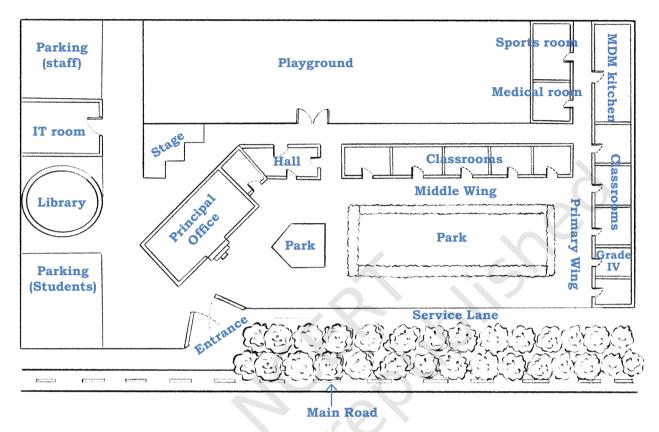

Circle the places or things that you see in the picture and write their names.

Preet's elder sister has made a sight map of the school. You can easily locate Grade 4 on the map.

Trace the path from the Grade 4 classroom to the stage.

How many routes were you able to find? \_\_\_\_\_(You may use different colour pencils to trace the different routes)

Which is the shortest route? How do you know?

The water delivery man has turned left from the entrance. Help him reach MDM Kitchen by telling him the route. Write the directions below.

Rajat is not feeling well. Which way will you choose to take him to the medical room from the library?

After the assembly in the playground, Bholu must go to the IT room and Rani has to go to the sports room.

Trace their paths. Which way is longer?

Draw a sight map to show the way from your school entrance to your classroom and any other important places.