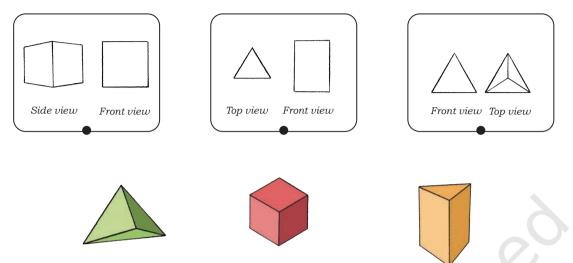

**Note for Teachers:** Children may come up with different answers. Also, discuss with them the kinds of views present in the pictures, for example, top view, side view, and front view.

3. Look at the pictures and name the objects. Also write which view of the object is given.

26

4. Jagat and Rani have made different drawings of the same objects. Match the views with the objects.

Look around you! Try to make drawings of objects, such as chairs, tables, pencils, erasers, birthday cap, and bottle from different views.