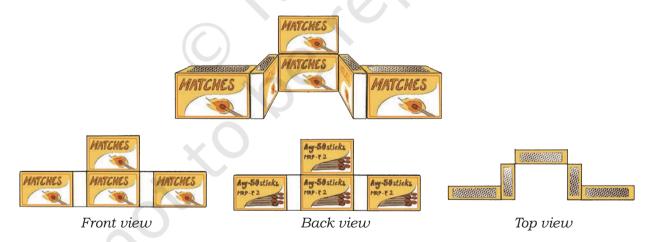

Jagat and Mini are playing. They are making different buildings using empty matchboxes and making their drawings from different views.

Now, you also collect empty matchboxes or any other empty boxes to create different buildings and draw their top, side, and front views. You can challenge your friends by asking them to match your drawing with the right building.