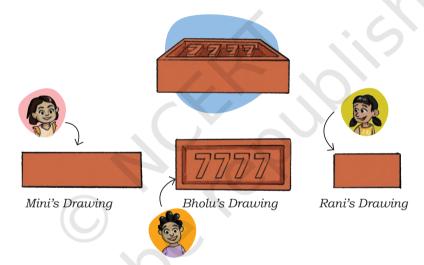

2. Mini, Bholu, and Rani draw the same brick. Why are their drawings of the same brick different? Discuss.

Whose drawing shows the following views?

| View of the Brick drawing | Name of the child |
|---------------------------|-------------------|
| The top view              |                   |
| The front view            |                   |
| The side view             |                   |

**Note for Teachers:** Children may come up with different answers. Also, discuss with them the kinds of views present in the pictures, for example, top view, side view, and front view.

3. Look at the pictures and name the objects. Also write which view of the object is given.