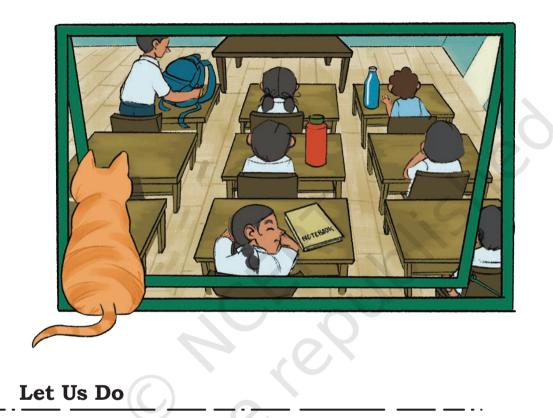

## Cat Finds Jagat

The next day, the five friends go to school feeling excited as it is an activity day. Jagat's pet cat follows him to school. The cat sits on the window and tries to find Jagat.

Jagat's cat sees him sitting on the third desk in the first row.

1. Mark Jagat's position in the picture.

28

- 2. Describe the position of the blue bag \_\_\_\_\_
- 3. What do you see on the middle desk of the second row?
- 4. Where is the notebook kept the first desk in the second row or the middle desk in the third row?
- 5. Draw an apple on the third desk of the second row.