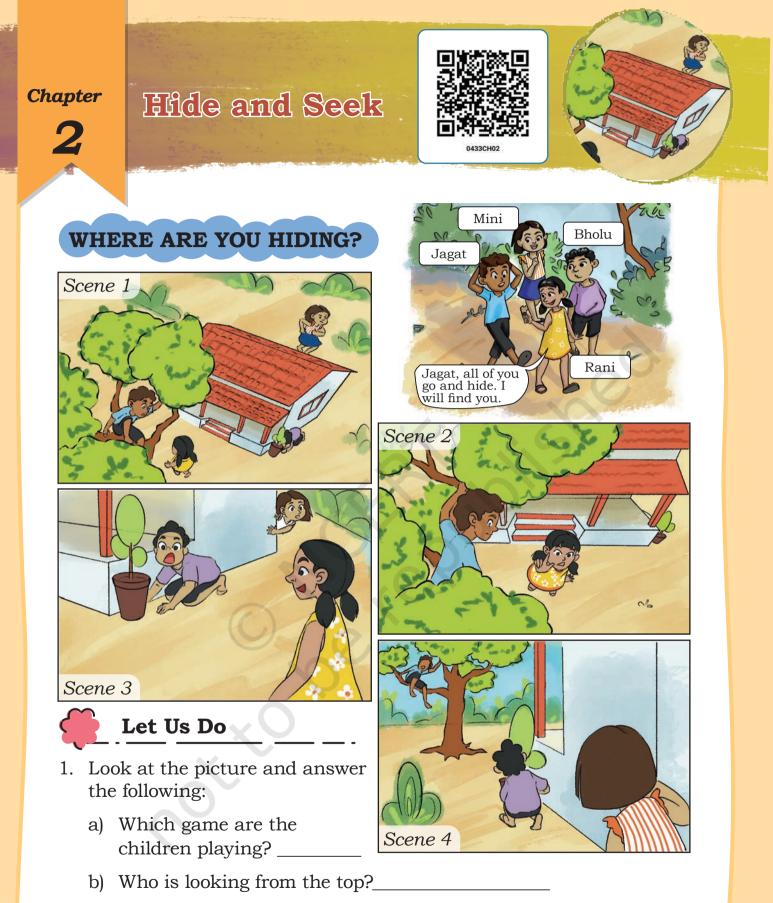

c) In Scene 1, if Rani faces towards the hut, will she be able to see who all are hiding near the hut? \_\_\_\_\_

Discuss.

In Scene 4, can Mini see all the children playing the game? Discuss. Bholu is amazed to see how this tree looks from the top.