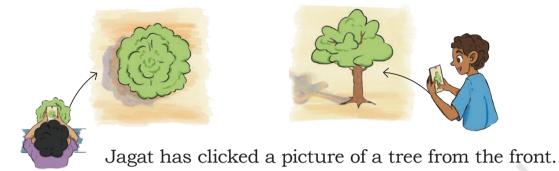

2. Mini, Bholu, and Rani draw the same brick. Why are their drawings of the same brick different? Discuss.

Whose drawing shows the following views?

| View of the Brick drawing | Name of the child |
|---------------------------|-------------------|
| The top view              |                   |
| The front view            |                   |
| The side view             |                   |

**Note for Teachers:** Children may come up with different answers. Also, discuss with them the kinds of views present in the pictures, for example, top view, side view, and front view.

3. Look at the pictures and name the objects. Also write which view of the object is given.