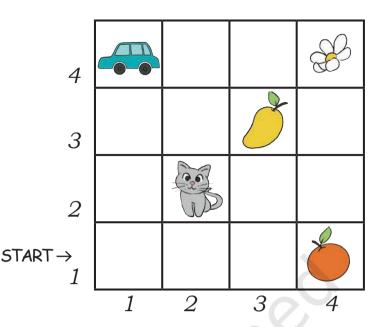

## Grid Game — Treasure Hunt

In this game, one player has to think of an object from the grid and help the other player locate it.

Let's see how Jagat and Mini are playing.

What object did Jagat think of?

**Note for Teachers:** How to play—There are objects placed in a 4×4 grid. The first player helps the second player to reach the object he/she has thought of by giving clues. The players can move up, down, left or right. No diagonal movements are allowed. Children can play this game in pairs. Let student write/speak about the paths: provide them with prompts/questions/fillers, such as from the starting point, I moved \_\_\_\_steps left/right. Then I moved \_\_\_\_steps up/down and so on.

Play the game with your partner.

From the starting point, trace the paths to reach the flower. How many steps are required for each path?

Speak out or write down the different paths followed to reach the flower.

From the starting point, where would you reach in a smaller number of steps: the mango or the orange?

Drone Around the School

Gyan has got a drone to show her friends. A drone can take pictures while flying.